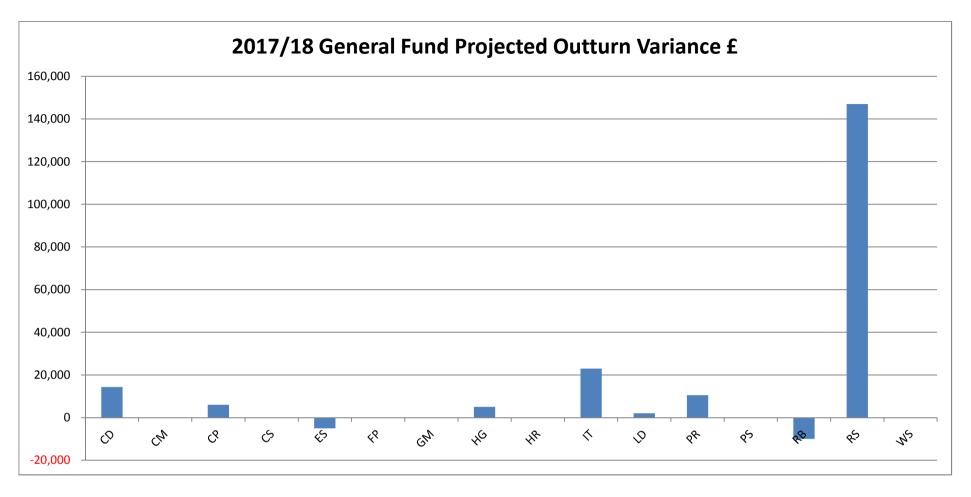

### GENERAL FUND FINANCIAL MONITORING INFORMATION FOR THE PERIOD 01 APRIL TO 30 JUNE 2017

|          |                                                       |       | 2017/18<br>Annual<br>Budget | Full Year Forecast<br>(0 = On budget)   | Variance |
|----------|-------------------------------------------------------|-------|-----------------------------|-----------------------------------------|----------|
| Com      | General Fund Summary                                  | Note  | £                           | £                                       | %        |
|          |                                                       |       |                             |                                         |          |
|          | Cllr C J Eginton                                      |       |                             |                                         |          |
|          | Corporate Management                                  | Α     | 1,587,680                   | 0                                       | 0.0%     |
|          | Legal & Democratic Services: Member/Election Services | В     | 576,570                     | 6,000                                   | 1.0%     |
| PR       | Land charges                                          | Q     | (32,830)                    | 0                                       | 0.0%     |
|          | Clir K Busch                                          |       |                             |                                         |          |
| CD.      | Car Parks                                             | С     | (502.200)                   | 6.000                                   | 1.00/    |
| _        | Cemeteries & Bereavement Services                     | D     | (592,390)<br>(34,850)       | 6,000<br>(5,000)                        | 1.0%     |
|          | Open Spaces                                           | F     | 85,410                      | (5,000)                                 | 0.0%     |
|          | Grounds Maintenance                                   | E     | 541,150                     | 0                                       | 0.0%     |
|          | Waste Services                                        | H     | 1,598,920                   | 0                                       | 0.0%     |
| ***      | Tracio corridos                                       |       | 1,000,020                   | · ·                                     | 0.070    |
|          | Clir C R Slade                                        |       |                             |                                         |          |
| CD       | Community Development                                 | 1     | 82,700                      | 2.300                                   | 2.8%     |
|          | Environmental Services incl. Licensing                | D     | 599,780                     | 0                                       | 0.0%     |
|          | IT Services                                           | Q     | 859,450                     | 23.000                                  | 2.7%     |
|          | Recreation And Sport                                  | J     | 46,640                      | 147,000                                 | 315.2%   |
|          | ·                                                     |       | 10,010                      | ,,,,,,,,,,,,,,,,,,,,,,,,,,,,,,,,,,,,,,, | 0.101270 |
|          | Clir P H D Hare-Scott                                 |       |                             |                                         |          |
| FP       | Finance And Performance                               | K     | 592,620                     | . 0                                     | 0.0%     |
| RB       | Revenues And Benefits                                 | L     | 256,180                     | (10,000)                                | -3.9%    |
|          |                                                       |       |                             | 1 ( 2,222,                              |          |
|          | Cllr R L Stanley                                      |       |                             |                                         |          |
| ES       | ES: Private Sector Housing Grants                     | D     | 163,900                     | 0                                       | 0.0%     |
| HG       | General Fund Housing                                  | М     | 251,340                     | 5,000                                   | 2.0%     |
| PS       | Property Services                                     | G     | 218,850                     | 0                                       | 0.0%     |
|          |                                                       |       |                             |                                         |          |
|          | Cllr R J Chesterton                                   |       |                             |                                         |          |
| CD       | Community Development: Markets                        | I     | 34,420                      | 12,000                                  | -34.9%   |
| PR       | Planning And Regeneration                             | N     | 1,223,710                   | 10,500                                  | 0.9%     |
|          |                                                       |       |                             |                                         |          |
|          | Cllr M Squires                                        |       |                             |                                         |          |
| -        | Customer Services                                     | 0     | 794,300                     | 0                                       | 0.0%     |
|          | Environment Services - Public Health                  | D     | 94,860                      | 0                                       | 0.0%     |
|          | Human Resources                                       | P     | 416,110                     | 0 (4.000)                               | 0.0%     |
| LD       | Legal & Democratic Services: Legal Services           | В     | 255,200                     | (4,000)                                 | -1.6%    |
|          | All General Fund Services                             |       | 9,619,720                   | 192,800                                 | 2.0%     |
|          | Net recharge to HRA                                   |       | (1 245 720)                 | i o                                     |          |
| IF260    | Interest Payable                                      |       | (1,245,730)<br>143,680      | 0                                       |          |
|          | Interest Receivable on Investments                    |       | (254,000)                   | 0                                       |          |
|          | Interest from Funding provided for HRA                |       | (54,000)                    | (677)                                   |          |
|          | New Homes Bonus Grant                                 |       | (1,721,980)                 | 0                                       |          |
|          | Sundry Grants                                         |       | (1,121,000)                 | 0                                       |          |
| IE800    | Statutory Adjustments (Capital charges)               |       | 398,370                     | 0                                       |          |
|          | Net Transfer to/(from) Earmarked Reserves             | APP B | 1,645,010                   | (62,520)                                |          |
|          | TOTAL BUDGETED EXPENDITURE                            |       | 8,531,070                   | 129,603                                 | 1.5%     |
|          |                                                       |       |                             | .,                                      |          |
| 30/IE440 | Formula Grant (RSG & NNDR)                            |       | (2,762,760)                 | 0                                       |          |
|          | Rural Services Delivery Grant                         |       | (374,510)                   |                                         |          |
|          | Transitional Grant                                    |       | (31,510)                    |                                         |          |
| IE410    | Council Tax                                           |       | (5,356,390)                 | 0                                       |          |
| IE439    | CTS Funding Parishes                                  |       | 46,960                      | 0                                       |          |
| IE420    | Collection Fund Surplus                               |       | (52,860)                    | 0                                       |          |
|          | TOTAL BUDGETED FUNDING                                |       | (8,531,070)                 | 0                                       | 0%       |
|          |                                                       |       |                             |                                         |          |
|          | Forecast in year (Surplus) / Deficit                  |       | 0                           | 129,603                                 |          |
| EQ700    | General Fund Reserve 01/04/17                         |       |                             | (2,241,085)                             |          |
|          |                                                       |       |                             |                                         |          |
|          | Forecast General Fund Balance 31/03/18                |       |                             | (2,111,482)                             |          |

#### GENERAL FUND FINANCIAL MONITORING INFORMATION FOR THE PERIOD 01 APRIL TO 30 JUNE 2017

Full Year Forecast Variance (Net of Trf

|      |                                                                                                                       | (Net of Trf        |
|------|-----------------------------------------------------------------------------------------------------------------------|--------------------|
| Note | Description of Major Movements                                                                                        | to EMR)            |
|      |                                                                                                                       |                    |
| В    | Legal & Democratic Services                                                                                           |                    |
|      | Minor variances in Electoral Registration                                                                             | 6,000              |
|      | Minor variances in Legal Services                                                                                     | (4,000)            |
|      |                                                                                                                       | 2,000              |
| С    | Car Parks                                                                                                             |                    |
|      | P&D income down against budget for 1st qtr due to P&D machine replacement, still to early to                          | 0,000              |
|      | predict a yearend forecast.                                                                                           | 6,000<br>6,000     |
|      |                                                                                                                       | 0,000              |
| D    | Environmental Services combined                                                                                       |                    |
|      | Cemetery income above profile for the 1st Qtr, will review month by month.                                            | (5,000)            |
|      | ,,                                                                                                                    | (5,000)            |
| Н    | Waste Services                                                                                                        |                    |
|      | Trade wests, income is down due to locing a sound of his systematic                                                   | 40.000             |
|      | Trade waste - income is down due to losing a couple of big customers  Trade waste - less in landfill disposal charges | 40,000<br>(40,000) |
|      | Trade waste - less in farium disposal charges                                                                         | (40,000)           |
|      | Community Development                                                                                                 |                    |
|      | Market Income - Market Manager actively seeking new traders, however footfall in Tiverton is down                     | 12,000             |
|      | Grant spend (covered by Seed Fund ear marked reserve)                                                                 | 2,300              |
|      |                                                                                                                       | 14,300             |
| J    | Recreation And Sport                                                                                                  |                    |
|      | All sites Income: revised growth based upon 16/17 Outturn                                                             | 138,000            |
|      | All sites Rates: charges exceeded annual budget                                                                       | 9,000              |
|      |                                                                                                                       | 147,000            |
| L    | Revenues And Benefits                                                                                                 |                    |
|      | Housing Benefit Subsidy                                                                                               | (10,000)           |
|      |                                                                                                                       | (10,000)           |
| M    | General Fund Housing                                                                                                  |                    |
|      | Minor variances                                                                                                       | 5,000              |
|      |                                                                                                                       | 5,000              |

#### GENERAL FUND FINANCIAL MONITORING INFORMATION FOR THE PERIOD 01 APRIL TO 30 JUNE 2017

|      |                                                                                                      | Variance<br>(Net of Trf |
|------|------------------------------------------------------------------------------------------------------|-------------------------|
| Note | Description of Major Movements                                                                       | to EMR)                 |
| N    | Planning And Regeneration                                                                            |                         |
|      | Building Control Partnership Income-Mgr forecast 17/18 Outturn                                       | 27,000                  |
|      | Enforcement: Staff vacancy                                                                           | (16,000)                |
|      | Development Mgt: Staff vacancies                                                                     | (24,000)                |
|      | Tiverton EUE: Ongoing expenditure (fully funded from EMR)                                            | 4,500                   |
|      | Garden Village: Ongoing expenditure (fully funded from EMR)                                          | 19,000                  |
|      |                                                                                                      | 10,500                  |
| Q    | I.T. Services                                                                                        |                         |
|      | The current contract for data lines procured through DCC is expiring, new infrastructure is required | 14,000                  |
|      | Salary overspend due to JE regrade - this forecast may change as the                                 |                         |
|      | service is currently going through a restructure                                                     | 9,000                   |
|      |                                                                                                      | 23,000                  |
|      | FORECAST (SURPLUS)/DEFICIT AS AT 31/03/18                                                            | 192,800                 |

| Cabinet     | 15,000  |
|-------------|---------|
| Community   | 159,800 |
| Homes       | 5,000   |
| Environment | (5,000) |
| Economy     | 18,000  |
|             | 192,800 |

| Key | + = Overspend / Income under target |    | - = Savings / Income above budget |
|-----|-------------------------------------|----|-----------------------------------|
| CD  | Community Development               |    |                                   |
| CM  | Corporate Management                | IT | I.T. Services                     |
| СР  | Car Parks                           | LD | Legal and Democratic              |
| CS  | Customer Services                   | PR | Planning and Regeneration         |
| ES  | <b>Environmental Services</b>       | PS | Property Services                 |
| FP  | Finance and Performance             | RB | Revenues and Benefits             |
| GM  | Grounds Maintenance                 | RS | Recreation and Sports             |
| HG  | General Fund Housing                | WS | Waste Services                    |
| HR  | Human Resources                     |    |                                   |